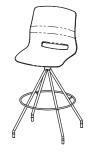

## **Stool with Round** Foot Ring-750mm

• Upholstered seat

- Perforated shell for enhanced comfort
- Colorful Height Stool 30" Seat Height
- Floor Glides