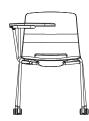

## **Caster Chair**

- Ø18x 2 mm Cold-Rolled Tubular Steel Frame
- Colorful High Impact Polypropylene Shell
- Upholstered Seat
- Perforated Shell for enhanced comfort
- Permanent Ganging attached to chair
- 2" Dual Wheel Casters
- Silver/ Black/ Chrome Powder-Coated Frames
- Stack for storage
- Writing table can be set on right/ left side