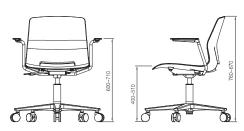

# Office Chair with Gas Lift High Adjustable

- Upholstered seat
- · Perforated shell for enhanced comfort
- Gas Lift Seat Ht. Adjustment
- Colorful High Impact Polypropylene Shell
- Dual Wheel Casters
- Black/ Grey Nylon Five Star Base
- Seat Height Adjust: 400mm to 510mm

## Office Chair with Arm and Gas Lift High Adjustable

- Upholstered seat with arm
- · Perforated shell for enhanced comfort
- · Gas Lift Hight Adjustment
- Colorful High Impact Polypropylene Seat and Back
- · Dual Wheel Casters
- Aluminum Five Star Base with caster with polish
- Seat Height Adjust: 400mm to 510mm