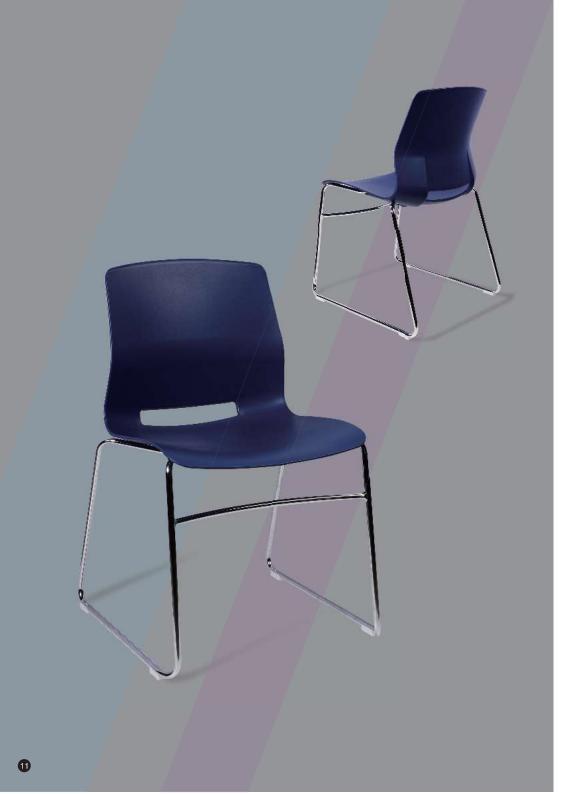

## **Sled Chair**

- 14mm Solid Steel Rod
- Colorful High Impact Polypropylene Back
- Perforated shell for enhanced comfort
- Protective Floor Glides w Permanent Ganging
- Stack for storage
- Upholstered seat

Minimalistic style matches any architectural surroundings.

White P08

IMME-5-PP