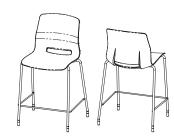

## **Office Chair Stool**

- Upholstered seat
- Perforated shell for enhanced comfort
- Gas Lift Seat Ht. Adjustment
- Ø18x 2 mm round steel tubing frame 16 gauge
- Colorful High Impact Polypropylene Seat and Back
- Dual Wheel Casters
- Nylon/ Aluminium Five Star Base
- Seat Height Adjust: 570mm to 825mm

IMME-1H-PP-SV-25" (30")