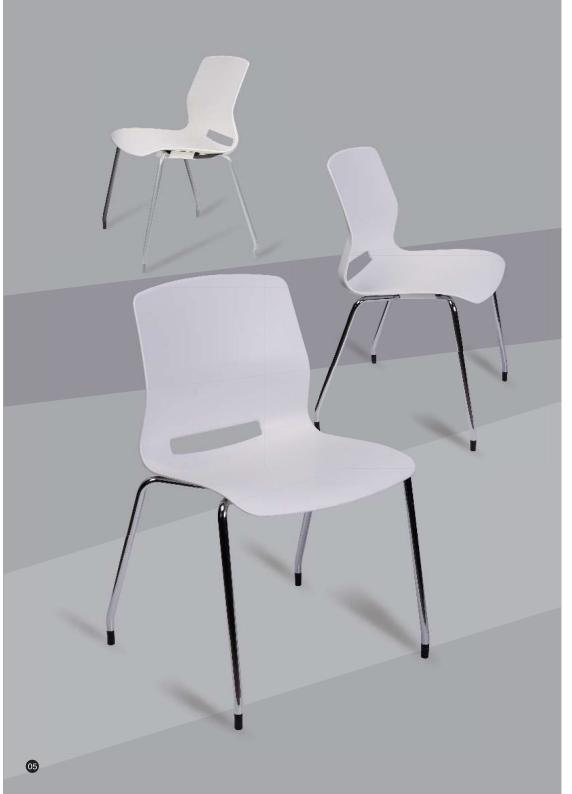

## About IMME

The ergonomic perforated shell not only offers an attractive design, it allows for enhanced air flow and reduce the weight. The radius conforms to your back for maximum comfort. Swey series also is a collection of versatile chairs that come in 7 different colors with a varied range of bases to offer durable frame structure and different purpose frame design to fit in your own surroundings.

New innovative combination of elegance and modern lines IMME shape flow of îMME to fit in the place where it was.

IMME-1-PP

## 4 Leg Chair with Silver Frame

- Ø18x 2 mm Cold-Rolled Tubular Steel Frame
- Upholstered Seat
- Colorfully High Impact Polypropylene Shell
- Perforated Shell for enhanced comfort
- Silver/ black/ Chrome Powder-Coated Frames
- Durable Nylon Glides
- · Stack for storage

White

P10

White P08

IMME-1C-PP