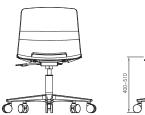

# Office Chair with Gas Lift High Adjustable

- Upholstered seat
- · Perforated shell for enhanced comfort
- Gas Lift Seat Ht. Adjustment
- Colorful High Impact Polypropylene Shell
- Dual Wheel Casters
- Black/ Grey Nylon Five Star Base
- Seat Height Adjust: 400mm to 510mm