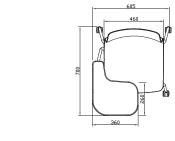

## 4 Leg Arm Chair

- Ø18x 2 mm Cold-Rolled Tubular Steel Frame
- Upholstered Seat
- Colorful High Impact Polypropylene Shell
- Perforated Shell for enhanced comfort
- Silver/ Black/ Chrome Powder-Coated Frames
- Durable Nylon Glides