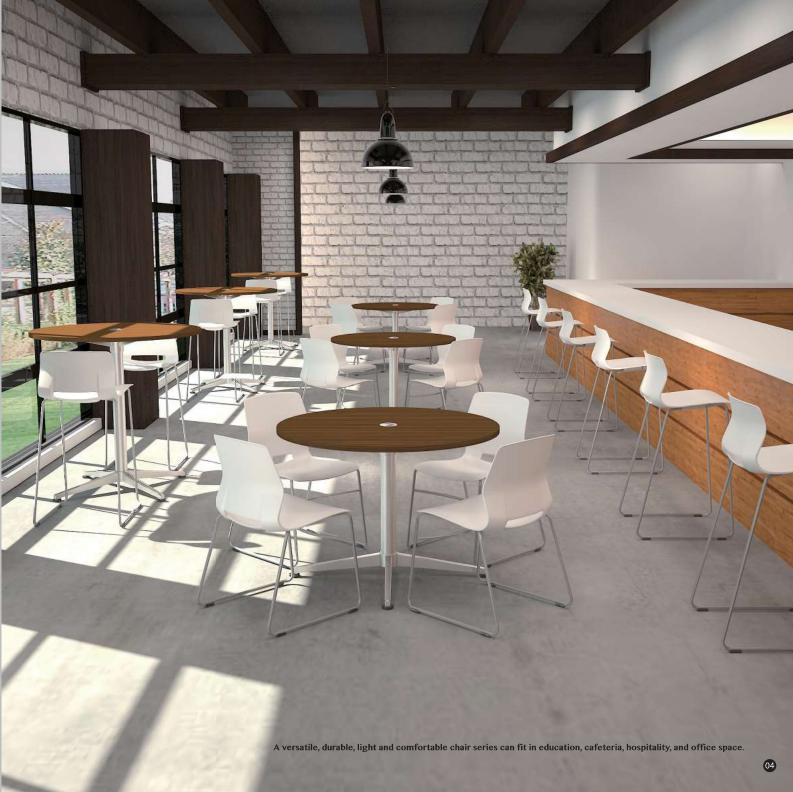

estlink.com

## SINGAPORE

Harvest Link International Pte LTD

53 Ubi Avenue 3,#03-52
Paya Ubi Industrial Park
Singapore 408934
T +65 6745 6081
F +65 6748 3280
info@harvestlink.con
christina@harvestlink.com
christina\_koh@harvestlink.com



## **IMME**

Modern Furniture

## About IMME

The ergonomic perforated shell not only offers an attractive design, it allows for enhanced air flow and reduce the weight. The radius conforms to your back for maximum comfort. Swey series also is a collection of versatile chairs that come in 7 different colors with a varied range of bases to offer durable frame structure and different purpose frame design to fit in your own surroundings.



New innovative combination of elegance and modern lines IMME shape flow of îMME to fit in the place where it was.









IMME-1-PP

## 4 Leg Chair with Silver Frame

- Ø18x 2 mm Cold-Rolled Tubular Steel Frame
- Upholstered Seat
- Colorfully High Impact Polypropylene Shell
- Perforated Shell for enhanced comfort
- Silver/ black/ Chrome Powder-Coated Frames
- Durable Nylon Glides
- · Stack for storage









White















P10



White P08

IMME-1C-PP

## **Caster Chair**

- Ø18x 2 mm Cold-Rolled Tubular Steel Frame
- Colorful High Impact Polypropylene Shell
- Upholstered Seat
- Perforated Shell for enhanced comfort
- Permanent Ganging attached to chair
- 2" Dual Wheel Casters
- Silver/ Black/ Chrome Powder-Coated Frames
- Stack for storage
- Writing table can be set on right/ left side

















IMME-1L-PP

## 4 Leg Arm Chair

- Ø18x 2 mm Cold-Rolled Tubular Steel Frame
- Upholstered Sea