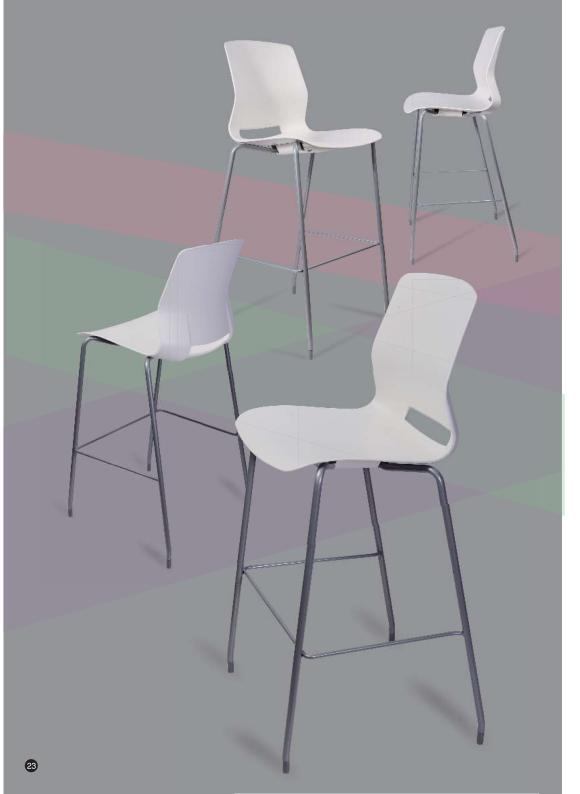

## Stool-630/750mm

- Upholstered seat
- Perforated shell for enhanced comfort
- Height Stool 630/ 750mm Seat Height
- Stack for storage
- Floor Glides

White P08

IMME-3H-PP-SV

## **Stool with Round** Foot Ring-750mm

• Upholstered seat

- Perforated shell for enhanced comfort
- Colorful Height Stool 30" Seat Height
- Floor Glides