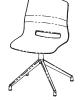

## 4 Leg Chair with Silver Frame

- Ø18x 2 mm Cold-Rolled Tubular Steel Frame
- Upholstered Seat
- Colorfully High Impact Polypropylene Shell
- Perforated Shell for enhanced comfort
- Silver/ black/ Chrome Powder-Coated Frames
- Durable Nylon Glides
- · Stack for storage