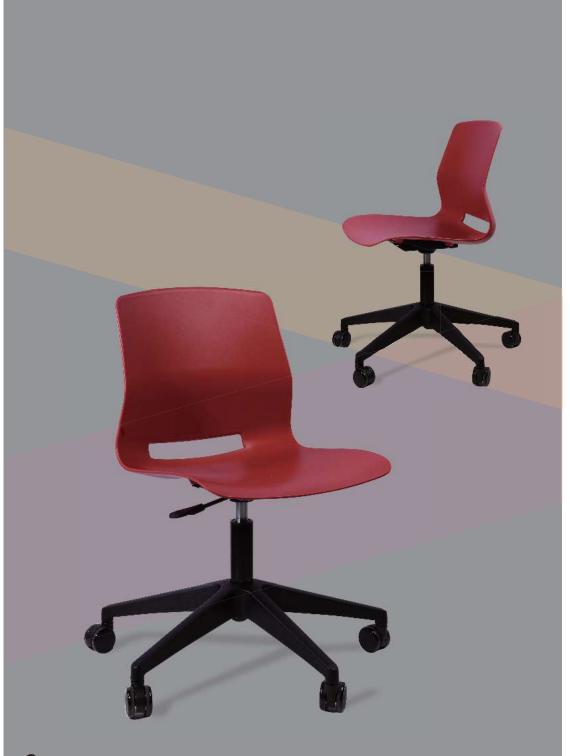

# Office Chair with Gas Lift High Adjustable

- Upholstered seat
- · Perforated shell for enhanced comfort
- Gas Lift Seat Ht. Adjustment
- Colorful High Impact Polypropylene Shell
- Dual Wheel Casters
- Black/ Grey Nylon Five Star Base
- Seat Height Adjust: 400mm to 510mm

IMME-4-PP-NP2-PL