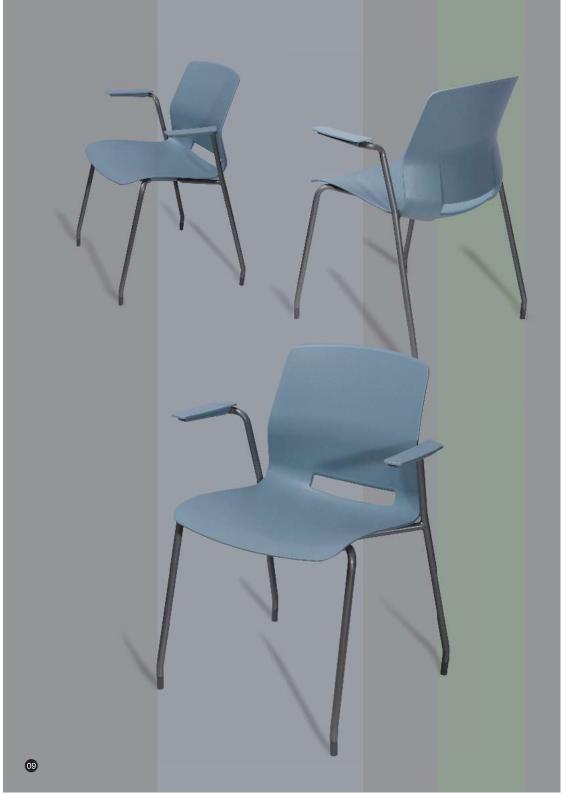

## About IMME

The ergonomic perforated shell not only offers an attractive design, it allows for enhanced air flow and reduce the weight. The radius conforms to your back for maximum comfort. Swey series also is a collection of versatile chairs that come in 7 different colors with a varied range of bases to offer durable frame structure and different purpose frame design to fit in your own surroundings.

## 4 Leg Chair with Silver Frame

- Ø18x 2 mm Cold-Rolled Tubular Steel Frame
- Upholstered Seat
- Colorfully High Impact Polypropylene Shell
- Perforated Shell for enhanced comfort
- Silver/ black/ Chrome Powder-Coated Frames
- Durable Nylon Glides
- · Stack for storage

## 4 Leg Arm Chair

- Ø18x 2 mm Cold-Rolled Tubular Steel Frame
- Upholstered Seat
- Colorful High Impact Polypropylene Shell
- Perforated Shell for enhanced comfort
- Silver/ Black/ Chrome Powder-Coated Frames
- Durable Nylon Glides