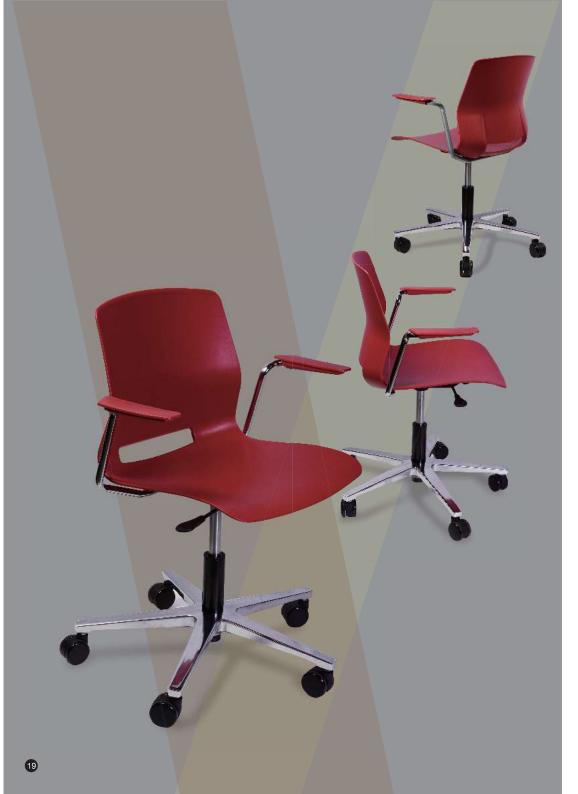

## Office Chair with Arm and Gas Lift High Adjustable

- Upholstered seat with arm
- · Perforated shell for enhanced comfort
- · Gas Lift Hight Adjustment
- Colorful High Impact Polypropylene Seat and Back
- · Dual Wheel Casters
- Aluminum Five Star Base with caster with polish
- Seat Height Adjust: 400mm to 510mm