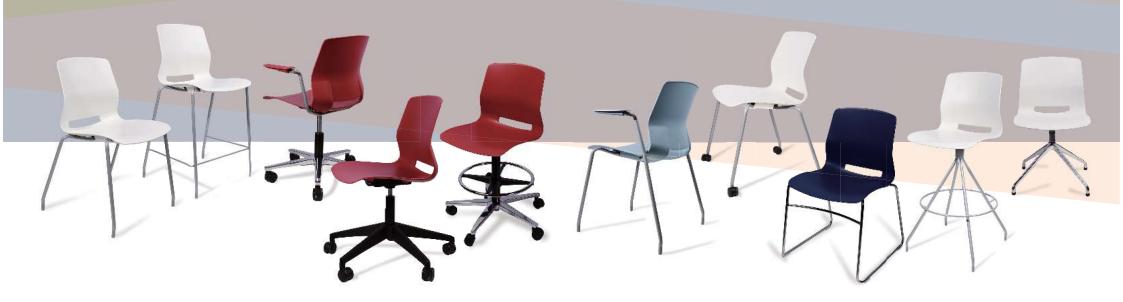

## About IMME

The ergonomic perforated shell not only offers an attractive design, it allows for enhanced air flow and reduce the weight. The radius conforms to your back for maximum comfort. Swey series also is a collection of versatile chairs that come in 7 different colors with a varied range of bases to offer durable frame structure and different purpose frame design to fit in your own surroundings.

New innovative combination of elegance and modern lines IMME shape flow of îMME to fit in the place where it was.

IMME-1-PP