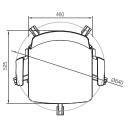

# Office Chair with Gas Lift High Adjustable

- Upholstered seat
- · Perforated shell for enhanced comfort
- Gas Lift Seat Ht. Adjustment
- Colorful High Impact Polypropylene Shell
- Dual Wheel Casters
- Black/ Grey Nylon Five Star Base
- Seat Height Adjust: 400mm to 510mm

## Office Chair with Arm and Gas Lift High Adjustable

- Upholstered seat with arm
- · Perforated shell for enhanced comfort
- · Gas Lift Hight Adjustment
- Colorful High Impact Polypropylene Seat and Back
- · Dual Wheel Casters
- Aluminum Five Star Base with caster with polish
- Seat Height Adjust: 400mm to 510mm