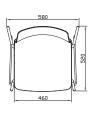

## **Sled Chair**

- 14mm Solid Steel Rod
- Colorful High Impact Polypropylene Back
- Perforated shell for enhanced comfort
- Protective Floor Glides w Permanent Ganging
- Stack for storage
- Upholstered seat

Minimalistic style matches any architectural surroundings.

White P08

IMME-5-PP