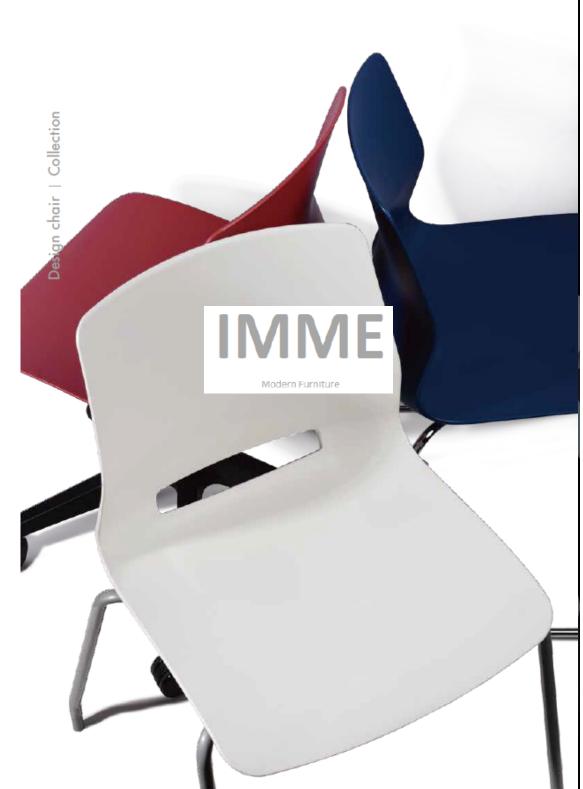

## **IMME**

Modern Furniture

## About IMME

The ergonomic perforated shell not only offers an attractive design, it allows for enhanced air flow and reduce the weight. The radius conforms to your back for maximum comfort. Swey series also is a collection of versatile chairs that come in 7 different colors with a varied range of bases to offer durable frame structure and different purpose frame design to fit in your own surroundings.

New innovative combination of elegance and modern lines IMME shape flow of îMME to fit in the place where it was.

IMME-1-PP