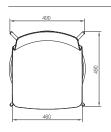

## About IMME

The ergonomic perforated shell not only offers an attractive design, it allows for enhanced air flow and reduce the weight. The radius conforms to your back for maximum comfort. Swey series also is a collection of versatile chairs that come in 7 different colors with a varied range of bases to offer durable frame structure and different purpose frame design to fit in your own surroundings.