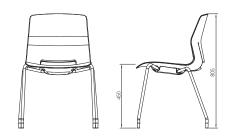

## 4 Leg Chair with Silver Frame

- Ø18x 2 mm Cold-Rolled Tubular Steel Frame
- Upholstered Seat
- Colorfully High Impact Polypropylene Shell
- Perforated Shell for enhanced comfort
- Silver/ black/ Chrome Powder-Coated Frames
- Durable Nylon Glides
- · Stack for storage