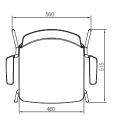

## **Sled Chair**

- 14mm Solid Steel Rod
- Colorful High Impact Polypropylene Back
- Perforated shell for enhanced comfort
- Protective Floor Glides w Permanent Ganging
- Stack for storage
- Upholstered seat

Minimalistic style matches any architectural surroundings.

White P08

IMME-5-PP