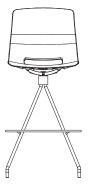

## 4 Star Base

- Aluminum die casting base
- Upholstered Seat
- Colorful High Impact Polypropylene Back
- Perforated shell for enhanced comfort
- Durable Nylon Glides

IMME-4-PP-NP2