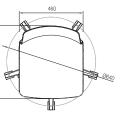

## **Sled Chair**

- 14mm Solid Steel Rod
- Colorful High Impact Polypropylene Back
- Perforated shell for enhanced comfort
- Protective Floor Glides w Permanent Ganging
- Stack for storage
- Upholstered seat