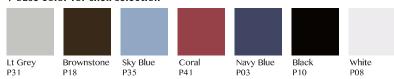

## About IMME

The ergonomic perforated shell not only offers an attractive design, it allows for enhanced air flow and reduce the weight. The radius conforms to your back for maximum comfort. Swey series also is a collection of versatile chairs that come in 7 different colors with a varied range of bases to offer durable frame structure and different purpose frame design to fit in your own surroundings.

## 4 Leg Chair with Silver Frame

- Ø18x 2 mm Cold-Rolled Tubular Steel Frame
- Upholstered Seat
- Colorfully High Impact Polypropylene Shell
- Perforated Shell for enhanced comfort
- Silver/ black/ Chrome Powder-Coated Frames
- Durable Nylon Glides
- · Stack for storage