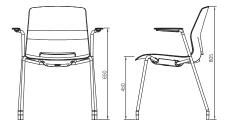

## 4 Leg Chair with Silver Frame

- Ø18x 2 mm Cold-Rolled Tubular Steel Frame
- Upholstered Seat
- Colorfully High Impact Polypropylene Shell
- Perforated Shell for enhanced comfort
- Silver/ black/ Chrome Powder-Coated Frames
- Durable Nylon Glides
- · Stack for storage