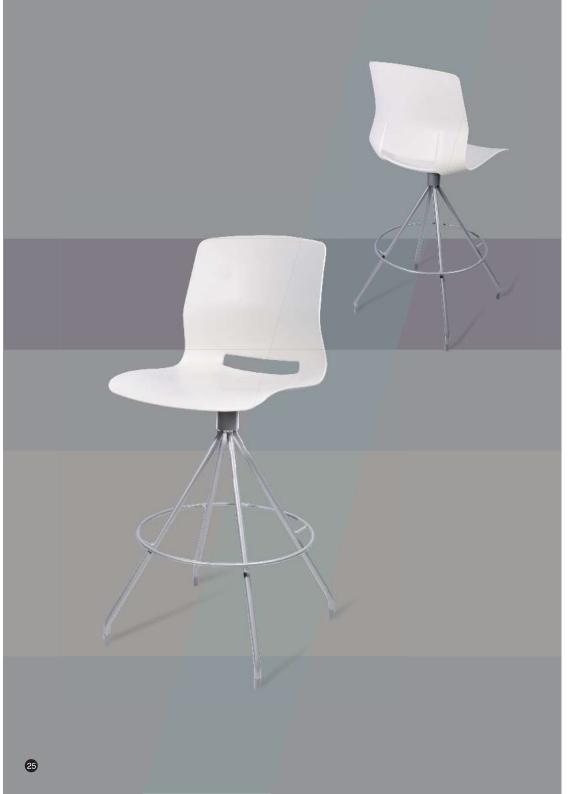

## **Stool with Round** Foot Ring-750mm

• Upholstered seat

- Perforated shell for enhanced comfort
- Colorful Height Stool 30" Seat Height
- Floor Glides