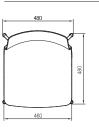

## 4 Star Base

- Aluminum die casting base
- Upholstered Seat
- Colorful High Impact Polypropylene Back
- Perforated shell for enhanced comfort
- Durable Nylon Glides

IMME-4-PP-NP2