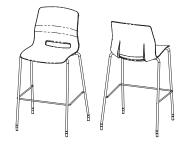

## Stool-630/750mm

- Upholstered seat
- Perforated shell for enhanced comfort
- Height Stool 630/ 750mm Seat Height
- Stack for storage
- Floor Glides

White P08

IMME-3H-PP-SV