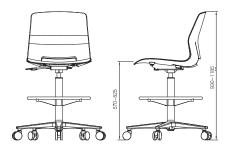

## **Office Chair Stool**

- Upholstered seat
- Perforated shell for enhanced comfort
- Gas Lift Seat Ht. Adjustment
- Ø18x 2 mm round steel tubing frame 16 gauge
- Colorful High Impact Polypropylene Seat and Back
- Dual Wheel Casters
- Nylon/ Aluminium Five Star Base
- Seat Height Adjust: 570mm to 825mm