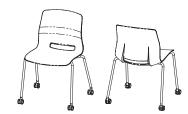

## 4 Leg Chair with Silver Frame

- Ø18x 2 mm Cold-Rolled Tubular Steel Frame
- Upholstered Seat
- Colorfully High Impact Polypropylene Shell
- Perforated Shell for enhanced comfort
- Silver/ black/ Chrome Powder-Coated Frames
- Durable Nylon Glides
- · Stack for storage

## **Caster Chair**

- Ø18x 2 mm Cold-Rolled Tubular Steel Frame
- Colorful High Impact Polypropylene Shell
- Upholstered Seat
- Perforated Shell for enhanced comfort
- Permanent Ganging attached to chair
- 2" Dual Wheel Casters
- Silver/ Black/ Chrome Powder-Coated Frames
- Stack for storage
- Writing table can be set on right/ left side