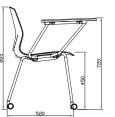

## **Caster Chair**

- Ø18x 2 mm Cold-Rolled Tubular Steel Frame
- Colorful High Impact Polypropylene Shell
- Upholstered Seat
- Perforated Shell for enhanced comfort
- Permanent Ganging attached to chair
- 2" Dual Wheel Casters
- Silver/ Black/ Chrome Powder-Coated Frames
- Stack for storage
- Writing table can be set on right/ left side