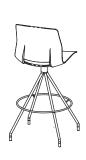

## **Stool with Round** Foot Ring-750mm

• Upholstered seat

- Perforated shell for enhanced comfort
- Colorful Height Stool 30" Seat Height
- Floor Glides