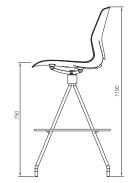

## **Office Chair Stool**

- Upholstered seat
- Perforated shell for enhanced comfort
- Gas Lift Seat Ht. Adjustment
- Ø18x 2 mm round steel tubing frame 16 gauge
- Colorful High Impact Polypropylene Seat and Back
- Dual Wheel Casters
- Nylon/ Aluminium Five Star Base
- Seat Height Adjust: 570mm to 825mm

IMME-1H-PP-SV-25" (30")