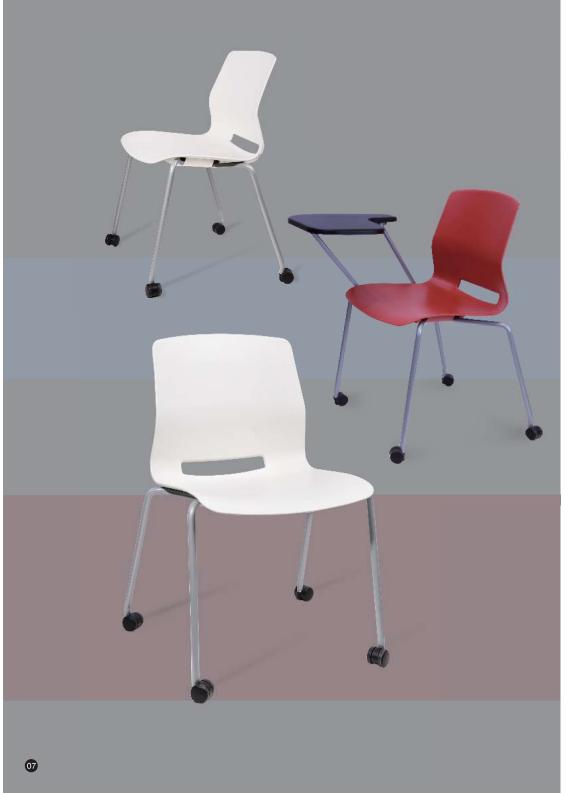

## **Caster Chair**

- Ø18x 2 mm Cold-Rolled Tubular Steel Frame
- Colorful High Impact Polypropylene Shell
- Upholstered Seat
- Perforated Shell for enhanced comfort
- Permanent Ganging attached to chair
- 2" Dual Wheel Casters
- Silver/ Black/ Chrome Powder-Coated Frames
- Stack for storage
- Writing table can be set on right/ left side