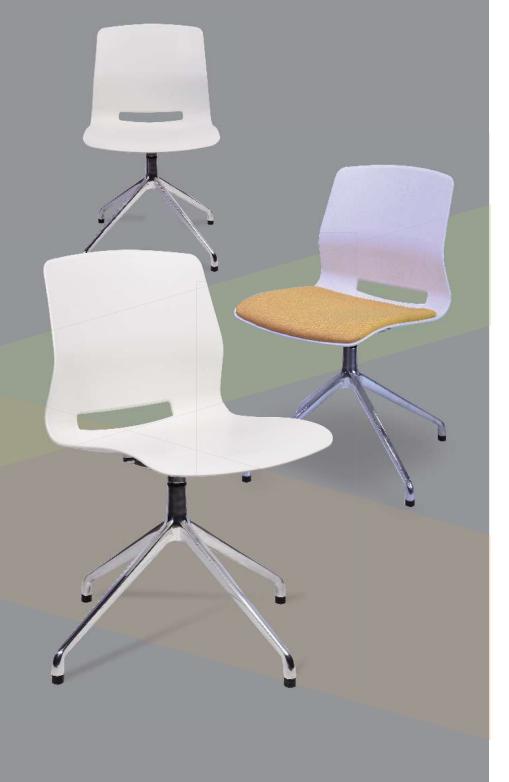

## 4 Star Base

- Aluminum die casting base
- Upholstered Seat
- Colorful High Impact Polypropylene Back
- Perforated shell for enhanced comfort
- Durable Nylon Glides

IMME-4-PP-NP2