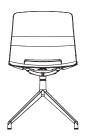

## 4 Star Base

- Aluminum die casting base
- Upholstered Seat
- Colorful High Impact Polypropylene Back
- Perforated shell for enhanced comfort
- Durable Nylon Glides

IMME-4-PP-NP2