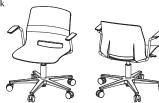

## **Caster Chair**

- Ø18x 2 mm Cold-Rolled Tubular Steel Frame
- Colorful High Impact Polypropylene Shell
- Upholstered Seat
- Perforated Shell for enhanced comfort
- Permanent Ganging attached to chair
- 2" Dual Wheel Casters
- Silver/ Black/ Chrome Powder-Coated Frames
- Stack for storage
- Writing table can be set on right/ left side