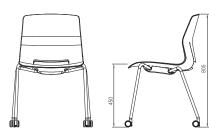

## 4 Leg Chair with Silver Frame

- Ø18x 2 mm Cold-Rolled Tubular Steel Frame
- Upholstered Seat
- Colorfully High Impact Polypropylene Shell
- Perforated Shell for enhanced comfort
- Silver/ black/ Chrome Powder-Coated Frames
- Durable Nylon Glides
- · Stack for storage