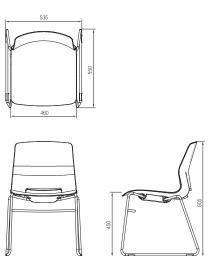

## 4 Leg Chair with Silver Frame

- Ø18x 2 mm Cold-Rolled Tubular Steel Frame
- Upholstered Seat
- Colorfully High Impact Polypropylene Shell
- Perforated Shell for enhanced comfort
- Silver/ black/ Chrome Powder-Coated Frames
- Durable Nylon Glides
- · Stack for storage