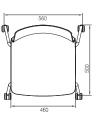

## **Caster Chair**

- Ø18x 2 mm Cold-Rolled Tubular Steel Frame
- Colorful High Impact Polypropylene Shell
- Upholstered Seat
- Perforated Shell for enhanced comfort
- Permanent Ganging attached to chair
- 2" Dual Wheel Casters
- Silver/ Black/ Chrome Powder-Coated Frames
- Stack for storage
- Writing table can be set on right/ left side