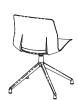

## 4 Star Base

- Aluminum die casting base
- Upholstered Seat
- Colorful High Impact Polypropylene Back
- Perforated shell for enhanced comfort
- Durable Nylon Glides

IMME-4-PP-NP2