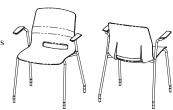

## **Sled Chair**

- 14mm Solid Steel Rod
- Colorful High Impact Polypropylene Back
- Perforated shell for enhanced comfort
- Protective Floor Glides w Permanent Ganging
- Stack for storage
- Upholstered seat

Minimalistic style matches any architectural surroundings.

White P08

IMME-5-PP