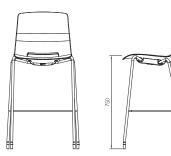

## Stool-630/750mm

- Upholstered seat
- Perforated shell for enhanced comfort
- Height Stool 630/ 750mm Seat Height
- Stack for storage
- Floor Glides

White P08

IMME-3H-PP-SV

## **Stool with Round** Foot Ring-750mm

• Upholstered seat

- Perforated shell for enhanced comfort
- Colorful Height Stool 30" Seat Height
- Floor Glides