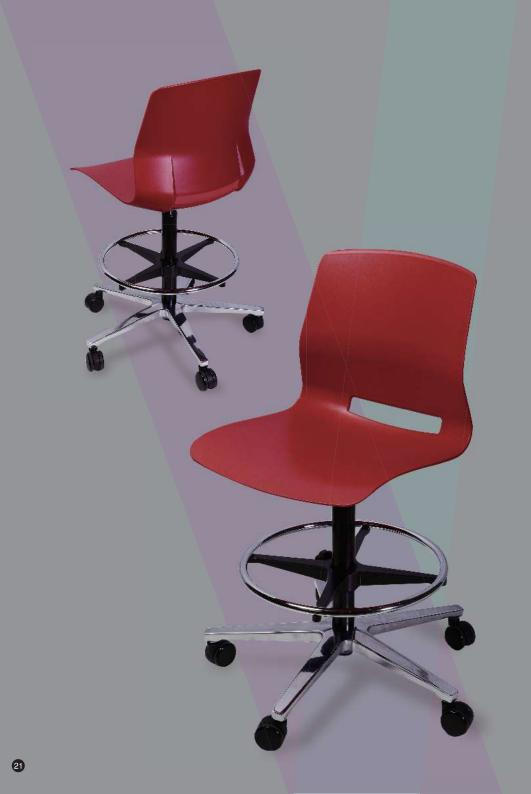

## **Office Chair Stool**

- Upholstered seat
- Perforated shell for enhanced comfort
- Gas Lift Seat Ht. Adjustment
- Ø18x 2 mm round steel tubing frame 16 gauge
- Colorful High Impact Polypropylene Seat and Back
- Dual Wheel Casters
- Nylon/ Aluminium Five Star Base
- Seat Height Adjust: 570mm to 825mm

## **Stool with Round** Foot Ring-750mm

• Upholstered seat

- Perforated shell for enhanced comfort
- Colorful Height Stool 30" Seat Height
- Floor Glides