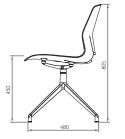

## 4 Star Base

- Aluminum die casting base
- Upholstered Seat
- Colorful High Impact Polypropylene Back
- Perforated shell for enhanced comfort
- Durable Nylon Glides

IMME-4-PP-NP2