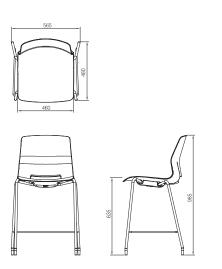

## 4 Leg Chair with Silver Frame

- Ø18x 2 mm Cold-Rolled Tubular Steel Frame
- Upholstered Seat
- Colorfully High Impact Polypropylene Shell
- Perforated Shell for enhanced comfort
- Silver/ black/ Chrome Powder-Coated Frames
- Durable Nylon Glides
- · Stack for storage